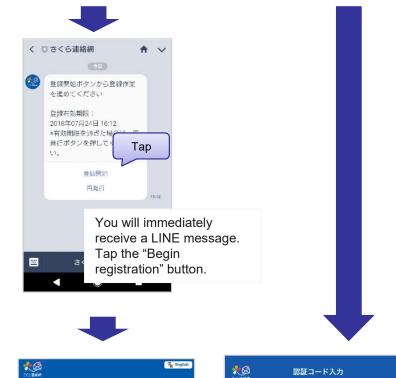

## Receive through LINE

### Add friend

If you select "Receive through LINE," an "Add friend" button will appear on the screen. Tap the button.