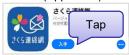

### Download app

Tap "Receive through app," then tap the link to the relevant app store on the bottom of the screen. Download the app.