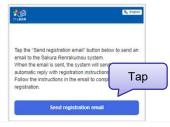

### Send email

If you select "Receive through email," a button will appear that will allow you to send a blank email to the email address used for registration.