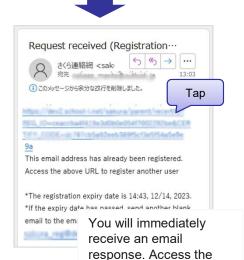

URL listed in the email.

\*If you do not receive the email response, add the "@school-i.net" domain to your list of approved senders.

different depending on your service environment.

\*You will not be able to use this method if you have already added the Sakura Renrakumou LINE account as a friend. Follow the procedures in "4. Register Another ID" to register your contact.