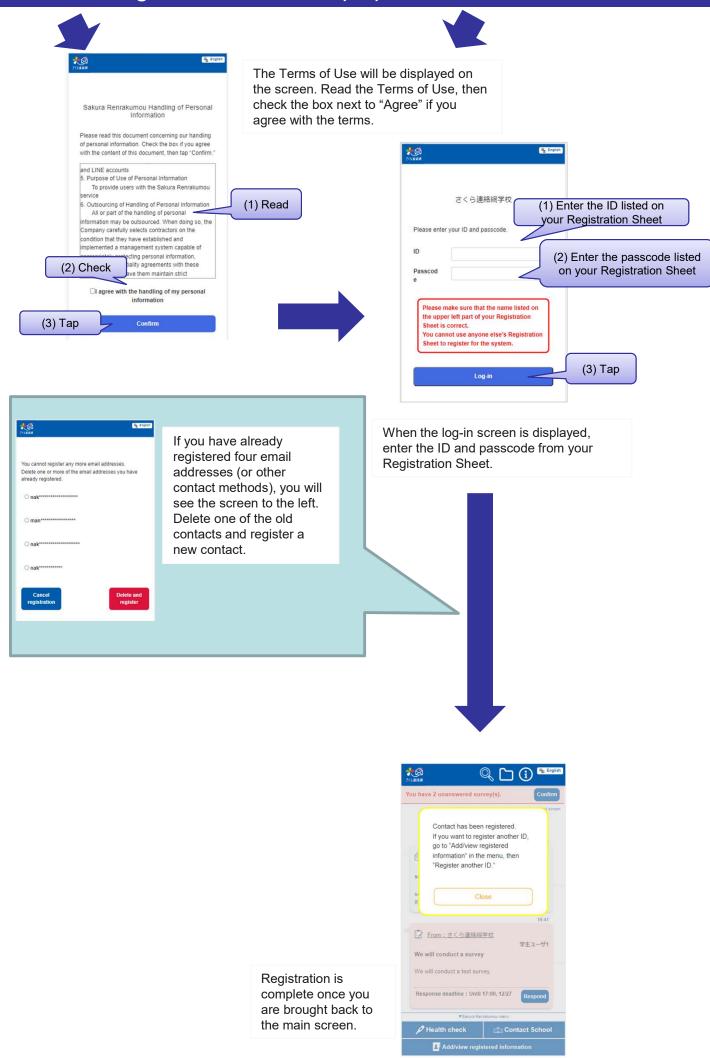

### **Procedure**

1. Access registration URL

If you are on mobile, you can access the URL using the QR code.

If you are unable to scan the QR code, search "さくら連絡網ログイン" or access "http://390390.jp."

If you did not use the QR code to access the URL, the website will access you for authentication. Enter the authentication code on your Registration Sheet.

2. Select contact method

Choose whether to receive communications from the school by

email or LINE.

You can switch the displayed language by selecting the language.

表示する画語を選択してください。

○ English ○ 簡体中文

URL listed in the email.

\*If you do not receive the email response, add the "@school-i.net" domain to your list of approved senders.

different depending on your service environment.

\*You will not be able to use this method if you have already added the Sakura Renrakumou LINE account as a friend. Follow the procedures in "4. Register Another ID" to register your contact.

\*You will not be able to use this method if you already have the app installed. Follow the procedures in "4. Register Another ID" to register your contact.

You will be asked for authentication. Enter the authentication code on your Authentication Sheet again.

### 1-2. How to Register a New Contact (3/3)

At this point, you can register more contacts for this child, or register one or more contacts for another child.

If you want to register more contacts for this child, go to "3. Register Additional Contacts." If you want to register one or more contacts for another child (if you have another Registration Sheet), go to "4. Register Another ID."