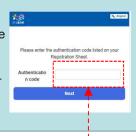

### **Procedure**

1. Access registration URL

If you are on mobile, you can access the URL using the QR code.

If you are unable to scan the QR code, search "さくら連絡網ログイン" or access "http://390390.jp."

If you did not use the QR code to access the URL, the website will access you for authentication. Enter the authentication code on your Registration Sheet.