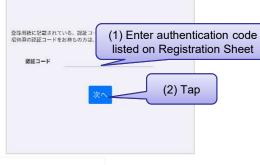

### **Procedure**

1. Access registration URL

If you are on mobile, you can access the URL using the QR code.

If you are unable to scan the QR code, search "さくら連絡網ログイン" or access "http://390390.jp."

If you did not use the QR code to access the URL, the website will access you for authentication. Enter the authentication code on your Registration Sheet.

\*You will not be able to use this method if you already have the app installed. Follow the procedures in "4. Register Another ID" to register your contact.

You will be asked for authentication. Enter the authentication code on your Authentication Sheet again.