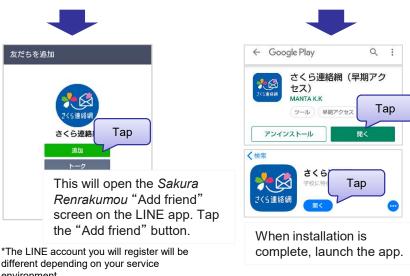

### Add friend

If you select "Receive through LINE," an "Add friend" button will appear on the screen. Tap the button.

### Download app

Tap "Receive through app," then tap the link to the relevant app store on the bottom of the screen. Download the app.