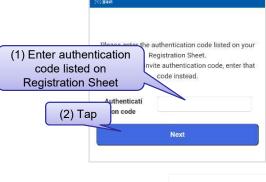

### **Procedure**

1. Access registration URL

If you are on mobile, you can access the URL using the QR code.

If you are unable to scan the QR code, search "さくら連絡網ログイン" or access "http://390390.jp."

If you did not use the QR code to access the URL, the website will access you for authentication. Enter the authentication code on your Registration Sheet.

\*You will not be able to use this method if you already have the app installed. Follow the procedures in "4. Register Another ID" to register your contact.

You will be asked for authentication. Enter the authentication code on your Authentication Sheet again.