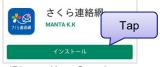

### Download app

Tap "Receive through app," then tap the link to the relevant app store on the bottom of the screen. Download the app.