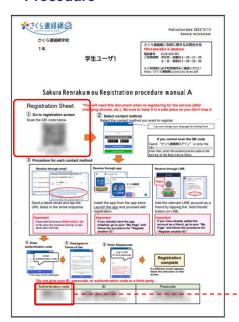

# Follow the directions in the Registration Sheet to register any of the above

The Registration Sheet details the process for registering an email address, LINE account, and/or app.

Please keep this document in a safe place, as you will need it when changing your email address as well.

### **Procedure**

1. Access registration URL

If you are on mobile, you can access the URL using the QR code.

If you are unable to scan the QR code, search "さくら連絡網ログイン" or access "http://390390.jp."

If you did not use the QR code to access the URL, the website will access you for authentication. Enter the authentication code on your Registration Sheet.

2. Select contact method

Choose whether to receive communications from the school by

email or LINE.

You can switch the displayed language by selecting the language.

表示する画語を選択してください。

○ English ○ 簡体中文

### Send email

If you select "Receive through email," a button will appear that will allow you to send a blank email to the email address used for registration.

## Receive through LINE

### Add friend

If you select "Receive through LINE," an "Add friend" button will appear on the screen. Tap the button.

# Receive through app

### Download app

Tap "Receive through app," then tap the link to the relevant app store on the bottom of the screen. Download the app.