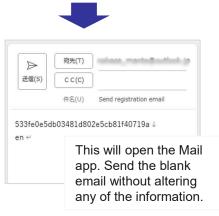

### Send email

If you select "Receive through email," a button will appear that will allow you to send a blank email to the email address used for registration.

### 1-2. How to Register a New Contact (2/3)

\*If it opens an email app you don't normally use, or if you are unable to send the email for any reason, manually compose and send a blank email to "reg@school-i.net."