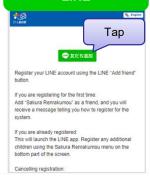

### Add friend

If you select "Receive through LINE," an "Add friend" button will appear on the screen. Tap the button.