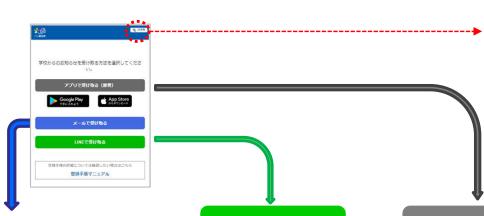

2. Select contact method

Choose whether to receive communications from the school by

email or LINE.

You can switch the displayed language by selecting the language.

表示する画語を選択してください。

○ English ○ 簡体中文

### Send email

If you select "Receive through email," a button will appear that will allow you to send a blank email to the email address used for registration.

## Receive through LINE

### Add friend

If you select "Receive through LINE," an "Add friend" button will appear on the screen. Tap the button.

# Receive through app

### Download app

Tap "Receive through app," then tap the link to the relevant app store on the bottom of the screen. Download the app.