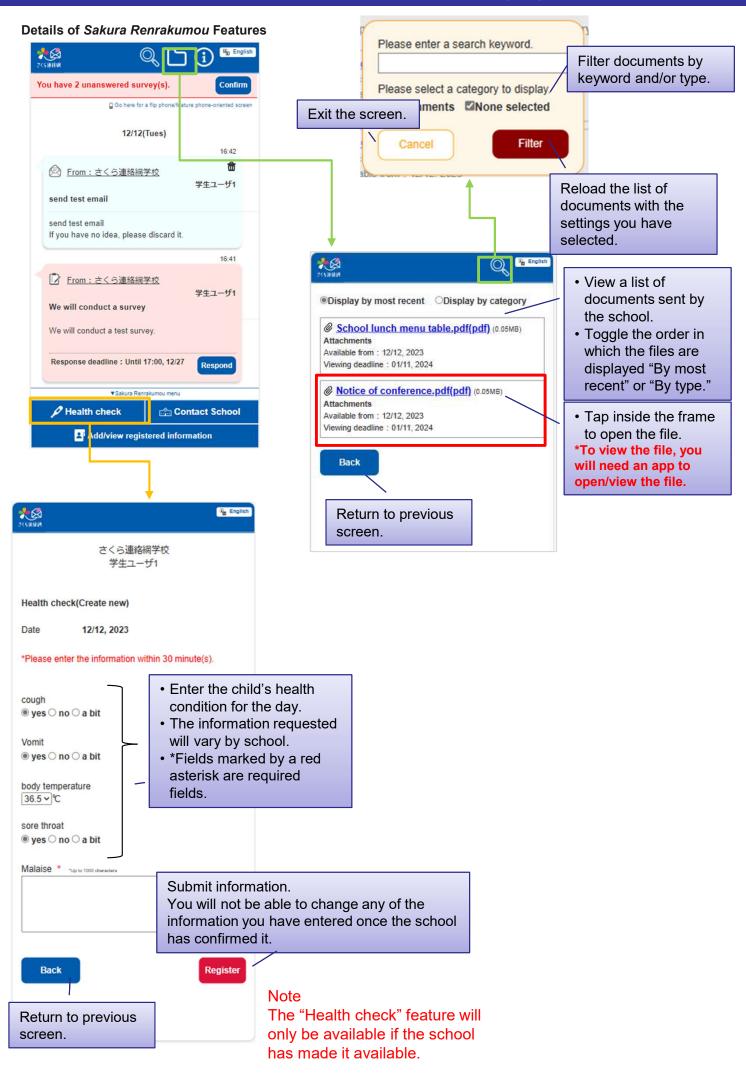

## 2-1. What You Can Do With Sakura Renrakumou (2/3)

# 2-1. What You Can Do With Sakura Renrakumou (3/3)