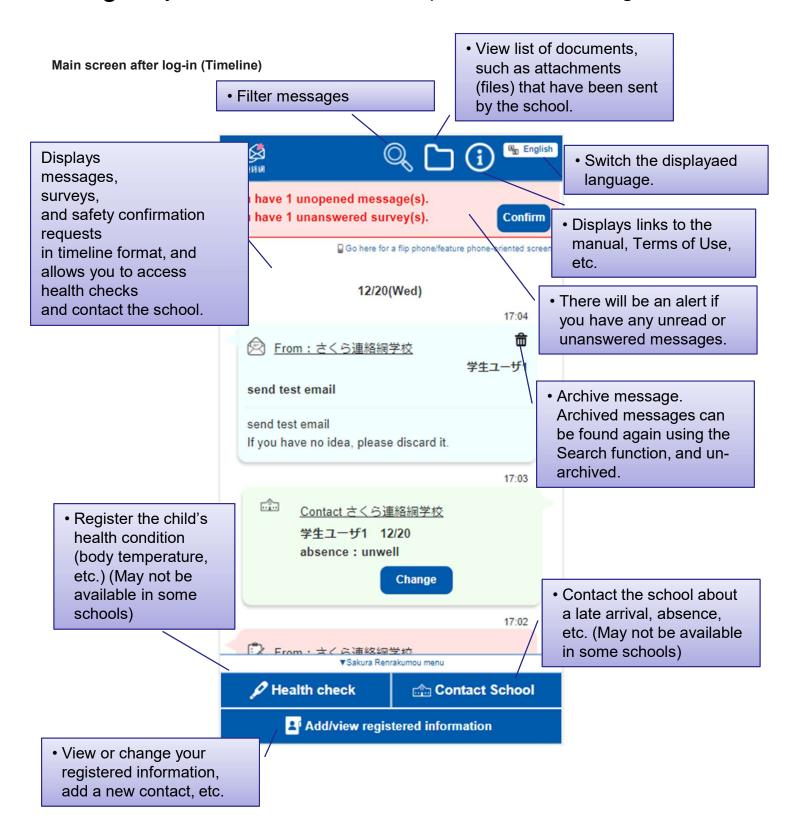

Log into "My Page," and you will have access to all of Sakura Renrakumou's convenient features.

(The content of the screen will be the same on email, LINE, and on the app)

To log in, you will need to have completed "1. Initial Registration."