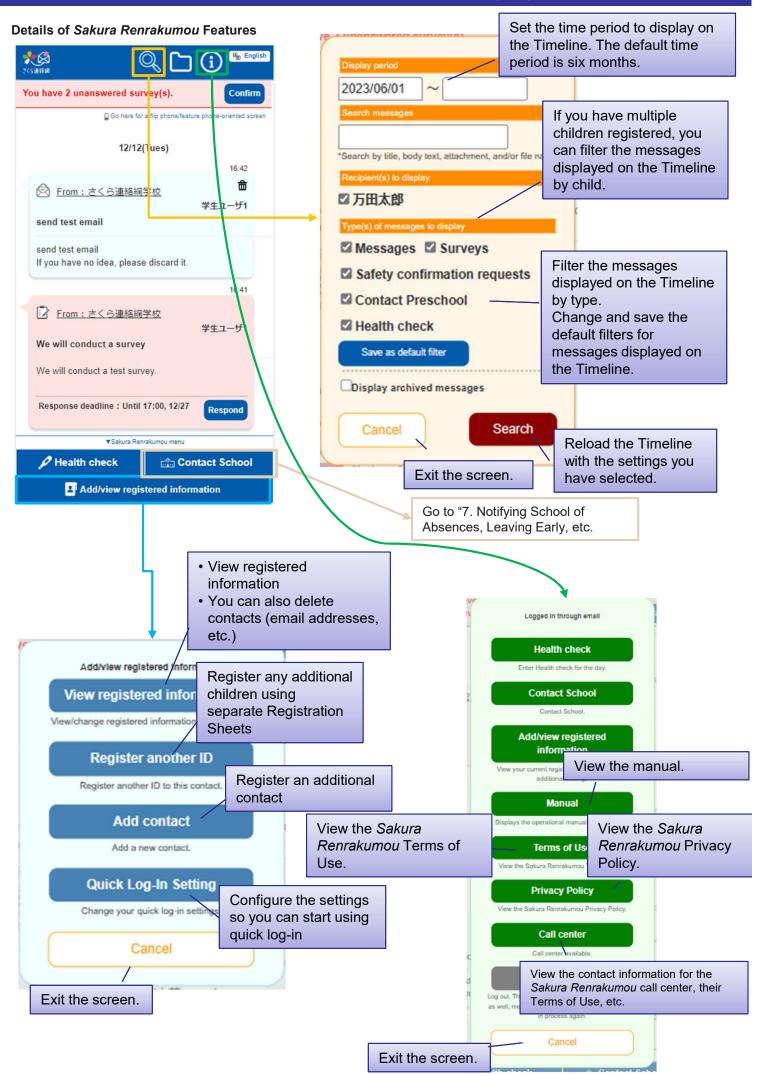

## 2-1. What You Can Do With Sakura Renrakumou (2/3)

# 2-1. What You Can Do With Sakura Renrakumou (3/3)