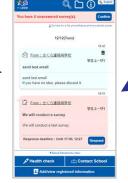

Log into "My Page," and you will have access to all of Sakura Renrakumou's convenient features.

(The content of the screen will be the same on email, LINE, and on the app)

To log in, you will need to have completed "1. Initial Registration."

### Log in through email