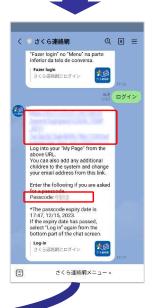

### Log in through LINE

A log-in URL will be listed at the end of emails/LINE messages sent to you by Sakura Renrakumou.

Access the login URL.

If you have not enabled quick log-in,

a screen will be displayed prompting you to send an email/LINE message.

Tap the "Send email" button and send a blank email, or tap the "Log in" button at the bottom of the LINE chat screen, to receive a log-in URL and one-time passcode.

Access the URL and enter the one-time passcode to log in.

You will be able to log in You will be able to log in link if just by clicking the link if quick log-in is enabled.

Log in through the app

You will be automatically logged in when the app launches

Log in using Registration Sheet