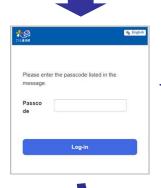

Tap the "Send email" button and send a blank email, or tap the "Log in" button at the bottom of the LINE chat screen, to receive a log-in URL and one-time passcode.

Access the URL and enter the one-time passcode to log in.