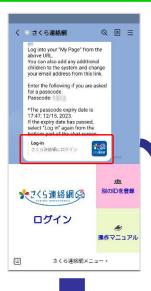

### Log in through LINE

A log-in URL will be listed at the end of emails/LINE messages sent to you by Sakura Renrakumou.

Access the login URL.

If you have not enabled quick log-in,

a screen will be displayed prompting you to send an email/LINE message.

Tap the "Send email" button and send a blank email, or tap the "Log in" button at the bottom of the LINE chat screen, to receive a log-in URL and one-time passcode.

Access the URL and enter the one-time passcode to log in.

You will be able to log in You will be able to log in link if just by clicking the link if quick log-in is enabled.

Log in through the app

You will be automatically logged in when the app launches

Log in using Registration Sheet