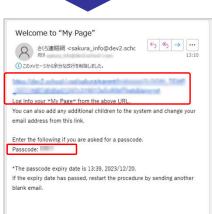

Tap the "Send email" button and send a blank email, or tap the "Log in" button at the bottom of the LINE chat screen, to receive a log-in URL and one-time passcode.

Access the URL and enter the one-time passcode to log in.

You will be able to log in You will be able to log in link if just by clicking the link if quick log-in is enabled.

Log in through the app

You will be automatically logged in when the app launches

Log in using Registration Sheet