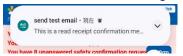

## Receive through email

Example of when a user receives a message from the school through email.

Example in which the user has read receipts turned on.

Tap the URL listed in the email to display the content of the message. A read receipt will automatically be sent to the school.