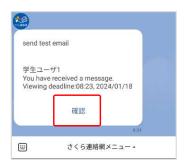

## Receive through LINE

Example of when a user receives a message from the school through LINE. When a message is received through LINE, the screen will always change to the following message, regardless of your read receipt settings.

Tap the "Confirm" button to display the content of the message. A read receipt will automatically be sent to the school.