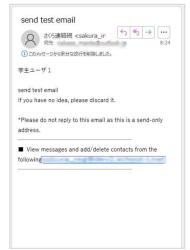

## Receive through email

Example of when a user receives a message from the school through email.

Example in which the user has read receipts turned on.

Tap the URL listed in the email to display the content of the message. A read receipt will automatically be sent to the school.