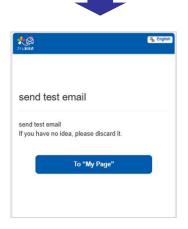

## Receive through email

Example of when a user receives a message from the school through email.

Example in which the user has read receipts turned on.

Tap the URL listed in the email to display the content of the message. A read receipt will automatically be sent to the school.