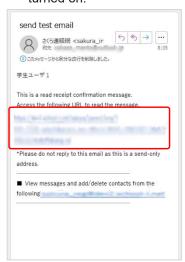

## Receive through email

Example of when a user receives a message from the school through email.

Example in which the user has read receipts turned on.

Tap the URL listed in the email to display the content of the message. A read receipt will automatically be sent to the school.