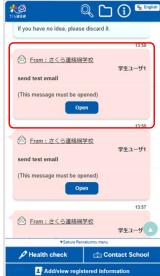

## Receive through app

You will receive a push notification like the following.

Tap the notification to launch the app.
This will display your "My Page." You can view the message on this screen.

Unread messages will be displayed in a different color.

Tap the "Open" button to display the content of the message. A read receipt will automatically be sent to the school.