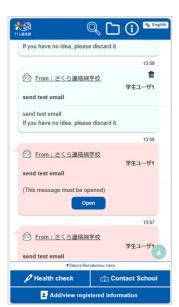

## Receive through app

You will receive a push notification like the following.

Tap the notification to launch the app.
This will display your "My Page." You can view the message on this screen.

Unread messages will be displayed in a different color.

Tap the "Open" button to display the content of the message. A read receipt will automatically be sent to the school.