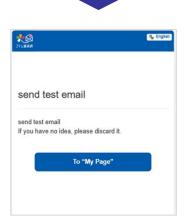

## Receive through email

Example of when a user receives a message from the school through email.

Example in which the user has read receipts turned on.

Tap the URL listed in the email to display the content of the message. A read receipt will automatically be sent to the school.